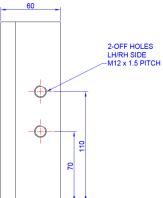

## signačine HEAT

| Model                  | Signaline LocatorPlus (SLP-001)                                                          |
|------------------------|------------------------------------------------------------------------------------------|
| Dimensions             | 180 x 120 x 60.5mm HxWxD                                                                 |
| IP Rating              | IP65                                                                                     |
| Finish                 | Light Grey with clear lid                                                                |
| Display                | 2 line, 16 character backlit display showing zone status                                 |
| Approvals              | UL 864 10th ed. (provisional)                                                            |
| Operating voltage      | 12-36Vdc                                                                                 |
| Operating current      | <12mA <4mA                                                                               |
| Alarm current          | <40mA <15mA                                                                              |
| Operating temp. range  | -20°C – +50°C (-4°F – +122°F)                                                            |
| Terminal blocks        | Spacing 5mm Rising Clamp                                                                 |
| Rating                 | 16A                                                                                      |
| Wire size              | 0.08mm2 (28AWG) to 4mm2 (11AWG)                                                          |
| Supervised circuits    | Power, Input Zone 1 & Input Zone 2                                                       |
| Inputs                 | Up to two zones of Signaline FT or FT-R Linear<br>Heat Detection                         |
| Zone length            | 1-3000m (10,000ft)                                                                       |
| End of Line resistor   | 1kohm (included)                                                                         |
| Short circuit current  | 0.5mA                                                                                    |
| Max voltage            | 5V                                                                                       |
| Ground fault impedance | 0ohms                                                                                    |
| Communications         | Two wire RS-485 Modbus RTU (field wiring limited to same room to comply with UL listing) |
| Sounder                | 2.4kHz 92dBa @ 10cm Buzzer                                                               |
| Alarm                  | 2x Form C volt-free relay contacts (resistive, com-<br>mon)                              |
| Max V                  | 30Vac or 42.4Vdc                                                                         |
| Max Current            | 2A Max Switching Power 60W, 62.5VA                                                       |
| Fault                  | 2x Optoisolated phototransistor output (resistive, common)                               |
| Max V                  | 35Vdc                                                                                    |
| Max Current            | 80mA Max Power Dissipation 150mW                                                         |