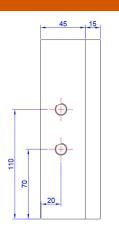

## signačine HEAT

| Model                  | Signaline LocatorPlus (SLP-001)                                                          |
|------------------------|------------------------------------------------------------------------------------------|
| Dimensions             | 180 x 120 x 60.5mm HxWxD                                                                 |
| IP Rating              | IP65                                                                                     |
| Finish                 | Light Grey with clear lid                                                                |
| Display                | 2 line, 16 character backlit display showing zone status                                 |
| Approvals              | UL 864 10th ed. (provisional)                                                            |
| Operating voltage      | 12-36Vdc                                                                                 |
| Operating current      | <12mA <4mA                                                                               |
| Alarm current          | <40mA <15mA                                                                              |
| Operating temp. range  | -20°C – +50°C (-4°F – +122°F)                                                            |
| Terminal blocks        | Spacing 5mm Rising Clamp                                                                 |
| Rating                 | 16A                                                                                      |
| Wire size              | 0.08mm2 (28AWG) to 4mm2 (11AWG)                                                          |
| Supervised circuits    | Power, Input Zone 1 & Input Zone 2                                                       |
| Inputs                 | Up to two zones of Signaline FT or FT-R Linear<br>Heat Detection                         |
| Zone length            | 1-3000m (10,000ft)                                                                       |
| End of Line resistor   | 1kohm (included)                                                                         |
| Short circuit current  | 0.5mA                                                                                    |
| Max voltage            | 5V                                                                                       |
| Ground fault impedance | 0ohms                                                                                    |
| Communications         | Two wire RS-485 Modbus RTU (field wiring limited to same room to comply with UL listing) |
| Sounder                | 2.4kHz 92dBa @ 10cm Buzzer                                                               |
| Alarm                  | 2x Form C volt-free relay contacts (resistive, com-<br>mon)                              |
| Max V                  | 30Vac or 42.4Vdc                                                                         |
| Max Current            | 2A Max Switching Power 60W, 62.5VA                                                       |
| Fault                  | 2x Optoisolated phototransistor output (resistive, common)                               |
| Max V                  | 35Vdc                                                                                    |
| Max Current            | 80mA Max Power Dissipation 150mW                                                         |