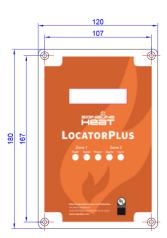

## Signaline LocatorPlus Dual zone monitor module

Compatible with: Signaline FT, Signaline FT-R IP rating: IP65 Independent or interlocking modes Monitors 2 zones of up to 3000m each

Tel: +44(0)1252 725257 Email: sales@lgmproducts.com Revision 1.2 (2018) Web: www.lgmproducts.com © 2018/19 LGM Products Ltd. ISO 9001:2015 certified

## signačine HEAT

| Model                  | Signaline LocatorPlus (SLP-001)                                                          |
|------------------------|------------------------------------------------------------------------------------------|
| Dimensions             | 180 x 120 x 60.5mm HxWxD                                                                 |
| IP Rating              | IP65                                                                                     |
| Finish                 | Light Grey with clear lid                                                                |
| Display                | 2 line, 16 character backlit display showing zone status                                 |
| Approvals              | UL 864 10th ed. (provisional)                                                            |
| Operating voltage      | 12-36Vdc                                                                                 |
| Operating current      | <12mA <4mA                                                                               |
| Alarm current          | <40mA <15mA                                                                              |
| Operating temp. range  | -20°C – +50°C (-4°F – +122°F)                                                            |
| Terminal blocks        | Spacing 5mm Rising Clamp                                                                 |
| Rating                 | 16A                                                                                      |
| Wire size              | 0.08mm2 (28AWG) to 4mm2 (11AWG)                                                          |
| Supervised circuits    | Power, Input Zone 1 & Input Zone 2                                                       |
| Inputs                 | Up to two zones of Signaline FT or FT-R Linear<br>Heat Detection                         |
| Zone length            | 1-3000m (10,000ft)                                                                       |
| End of Line resistor   | 1kohm (included)                                                                         |
| Short circuit current  | 0.5mA                                                                                    |
| Max voltage            | 5V                                                                                       |
| Ground fault impedance | 0ohms                                                                                    |
| Communications         | Two wire RS-485 Modbus RTU (field wiring limited to same room to comply with UL listing) |
| Sounder                | 2.4kHz 92dBa @ 10cm Buzzer                                                               |
| Alarm                  | 2x Form C volt-free relay contacts (resistive, com-<br>mon)                              |
| Max V                  | 30Vac or 42.4Vdc                                                                         |
| Max Current            | 2A Max Switching Power 60W, 62.5VA                                                       |
| Fault                  | 2x Optoisolated phototransistor output (resistive, common)                               |
| Max V                  | 35Vdc                                                                                    |
| Max Current            | 80mA Max Power Dissipation 150mW                                                         |