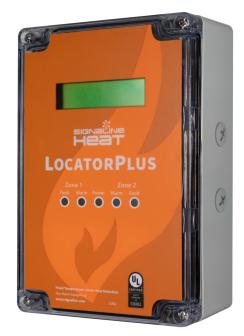

## Signaline LocatorPlus Dual zone monitor module

Compatible with: Signaline FT, Signaline FT-R IP rating: IP65 Independent or interlocking modes Monitors 2 zones of up to 3000m each

Tel: +44(0)1252 725257 Email: sales@lgmproducts.com Revision 1.2 (2018) Web: www.lgmproducts.com © 2018/19 LGM Products Ltd. ISO 9001:2015 certified

## signačine HEAT

| Model                  | Signaline LocatorPlus (SLP-001)                                                          |
|------------------------|------------------------------------------------------------------------------------------|
| Dimensions             | 180 x 120 x 60.5mm HxWxD                                                                 |
| IP Rating              | IP65                                                                                     |
| Finish                 | Light Grey with clear lid                                                                |
| Display                | 2 line, 16 character backlit display showing zone status                                 |
| Approvals              | UL 864 10th ed. (provisional)                                                            |
| Operating voltage      | 12-36Vdc                                                                                 |
| Operating current      | <12mA <4mA                                                                               |
| Alarm current          | <40mA <15mA                                                                              |
| Operating temp. range  | -20°C – +50°C (-4°F – +122°F)                                                            |
| Terminal blocks        | Spacing 5mm Rising Clamp                                                                 |
| Rating                 | 16A                                                                                      |
| Wire size              | 0.08mm2 (28AWG) to 4mm2 (11AWG)                                                          |
| Supervised circuits    | Power, Input Zone 1 & Input Zone 2                                                       |
| Inputs                 | Up to two zones of Signaline FT or FT-R Linear<br>Heat Detection                         |
| Zone length            | 1-3000m (10,000ft)                                                                       |
| End of Line resistor   | 1kohm (included)                                                                         |
| Short circuit current  | 0.5mA                                                                                    |
| Max voltage            | 5V                                                                                       |
| Ground fault impedance | 0ohms                                                                                    |
| Communications         | Two wire RS-485 Modbus RTU (field wiring limited to same room to comply with UL listing) |
| Sounder                | 2.4kHz 92dBa @ 10cm Buzzer                                                               |
| Alarm                  | 2x Form C volt-free relay contacts (resistive, com-<br>mon)                              |
| Max V                  | 30Vac or 42.4Vdc                                                                         |
| Max Current            | 2A Max Switching Power 60W, 62.5VA                                                       |
| Fault                  | 2x Optoisolated phototransistor output (resistive, common)                               |
| Max V                  | 35Vdc                                                                                    |
| Max Current            | 80mA Max Power Dissipation 150mW                                                         |