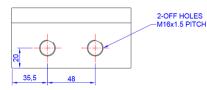

## signačine HEAT

| Model                  | Signaline LocatorPlus (SLP-001)                                                          |
|------------------------|------------------------------------------------------------------------------------------|
| Dimensions             | 180 x 120 x 60.5mm HxWxD                                                                 |
| IP Rating              | IP65                                                                                     |
| Finish                 | Light Grey with clear lid                                                                |
| Display                | 2 line, 16 character backlit display showing zone status                                 |
| Approvals              | UL 864 10th ed. (provisional)                                                            |
| Operating voltage      | 12-36Vdc                                                                                 |
| Operating current      | <12mA <4mA                                                                               |
| Alarm current          | <40mA <15mA                                                                              |
| Operating temp. range  | -20°C – +50°C (-4°F – +122°F)                                                            |
| Terminal blocks        | Spacing 5mm Rising Clamp                                                                 |
| Rating                 | 16A                                                                                      |
| Wire size              | 0.08mm2 (28AWG) to 4mm2 (11AWG)                                                          |
| Supervised circuits    | Power, Input Zone 1 & Input Zone 2                                                       |
| Inputs                 | Up to two zones of Signaline FT or FT-R Linear<br>Heat Detection                         |
| Zone length            | 1-3000m (10,000ft)                                                                       |
| End of Line resistor   | 1kohm (included)                                                                         |
| Short circuit current  | 0.5mA                                                                                    |
| Max voltage            | 5V                                                                                       |
| Ground fault impedance | 0ohms                                                                                    |
| Communications         | Two wire RS-485 Modbus RTU (field wiring limited to same room to comply with UL listing) |
| Sounder                | 2.4kHz 92dBa @ 10cm Buzzer                                                               |
| Alarm                  | 2x Form C volt-free relay contacts (resistive, com-<br>mon)                              |
| Max V                  | 30Vac or 42.4Vdc                                                                         |
| Max Current            | 2A Max Switching Power 60W, 62.5VA                                                       |
| Fault                  | 2x Optoisolated phototransistor output (resistive, common)                               |
| Max V                  | 35Vdc                                                                                    |
| Max Current            | 80mA Max Power Dissipation 150mW                                                         |